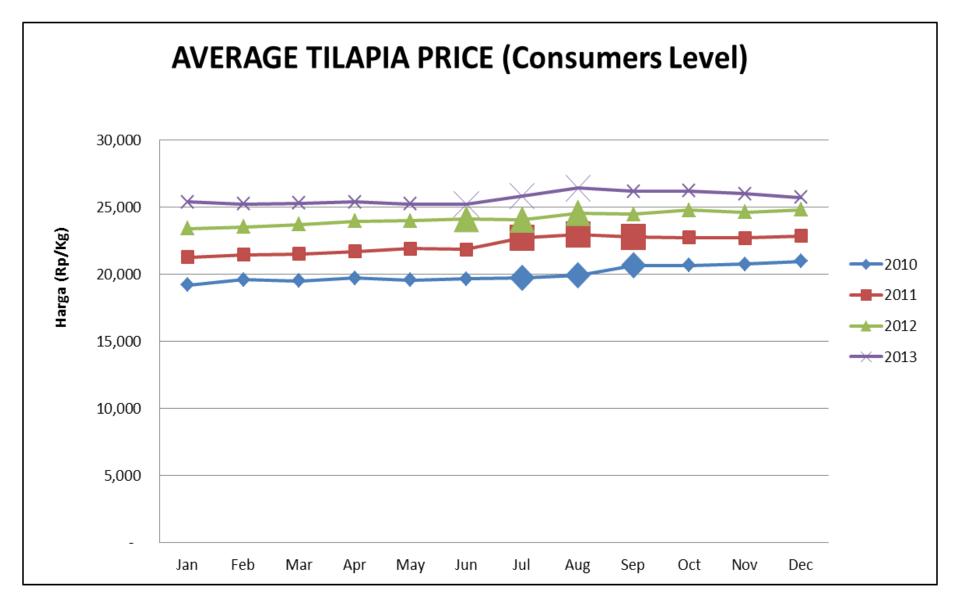

DEEP FRESH-WATER RESERVOIRS





FEEDING TILAPIA
WITH HIGHQUALITY
CEREALS AND
GRAINS





#### CONDUCTING EXTENSIVE WATER MONITORING VIA ON-SITE WATER QUALITY LABS





## INTERNATIONAL CERTIFIED





GLOBALG.A.P. (EUREPGAP)











#### DOMESTIC MARKET

- TRADITIONAL MARKET
- SUPERMARKET

#### WHOLE ROUND FRESH

- TRADITIONAL MARKET
- SUPERMARKET
- FOOD SERVICE
- HOUSEHOLDS

#### FROZEN FILLET

- SUPERMARKET (SMALL AMOUNT)
- CATERING
- RESTAURANT



#### **DOMESTIC DISTRIBUTION (LIVE & FRESH)**



#### Domestic Tilapia Consumption (Kg/Cap)



## Baby Fish (raw frozen & fried)





## FRESH WHOLEROUND:

- Traditional wet market
  - Supermarket
  - Fish Monger





Tilapia Cracker

#### **PROCESSED PRODUCTS**



Fried





Frozen Nuggets

#### FILLET AND WHOLE ROUND IN RETAIL MODERN









## **EXPORT**



#### TILAPIA VS TOTAL FISHERIES EXPORT



|           | Va                        | lue            |           |
|-----------|---------------------------|----------------|-----------|
| 5,000,000 |                           |                | 4,638,114 |
| 4,000,000 | 3,853,                    | 4,181,<br>658  |           |
| 3,000,000 |                           |                |           |
| 2,000,000 |                           |                |           |
| 1,000,000 |                           |                |           |
| -         | <b>● 77,27</b> 3          | 3 79,027       | 96,459    |
|           | 2012                      | 2013           | 2014      |
|           | <b>→</b> Tilapia <b>-</b> | ◆ Total Export |           |

|         | 2012