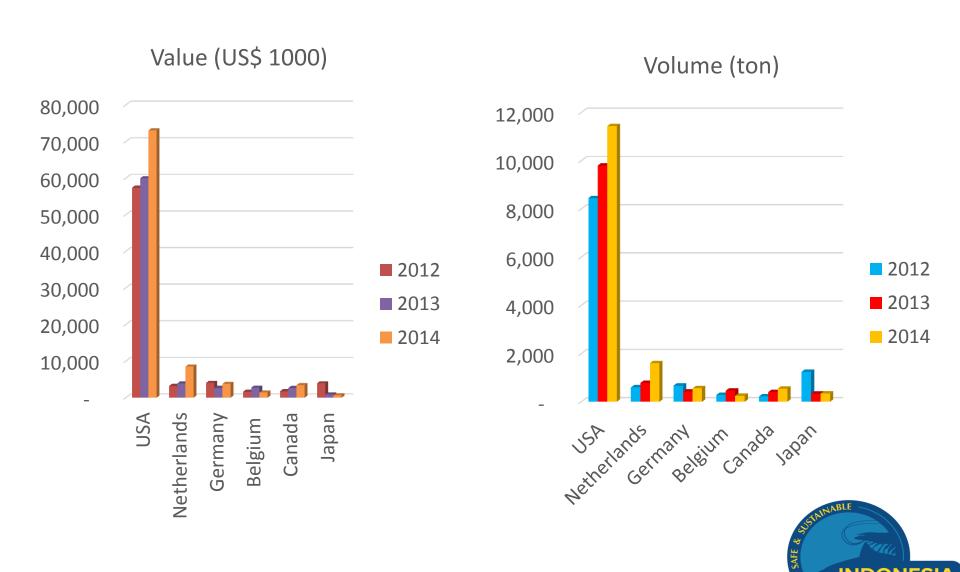

k  |              | Volume    | Volume    |
|         | Volume (ton) | (ton)     | (ton)     |
|         |              |           |           |
| Tilapia | 13,239       | 14,476    | 16,694    |
| Total   |              |           |           |
| Export  | 1,229,114    | 1,258,179 | 1,274,388 |

| Produk  | 2012                | 2013                | 2014                |
|---------|---------------------|---------------------|---------------------|
|         | Value (US\$<br>000) | Value (US\$<br>000) | Value (US\$<br>000) |
| Tilapia | 77,273              | 79,027              | 96,459              |
| Total   | ·                   | ·                   | ,                   |
| Export  | 3,853,658           | 4,181,857           | 4,638,114           |

#### INDONESIA TILAPIA EXPORT





## PREMIUM PRODUCTS





# A product from farm raised in balanced ecosystem





# DS FILLET

Fresh Fillet 3-5 Oz DS



Fresh 6-8 Oz NDS

# Fresh Products



#### **Frozen Products**



Frozen Fillet 7-9 Oz DS









#### **APRIL EVENT**



#### MAY EVENT









## TERIMA KASIH THANK YOU

seafoodindonesia@dkp.or.id