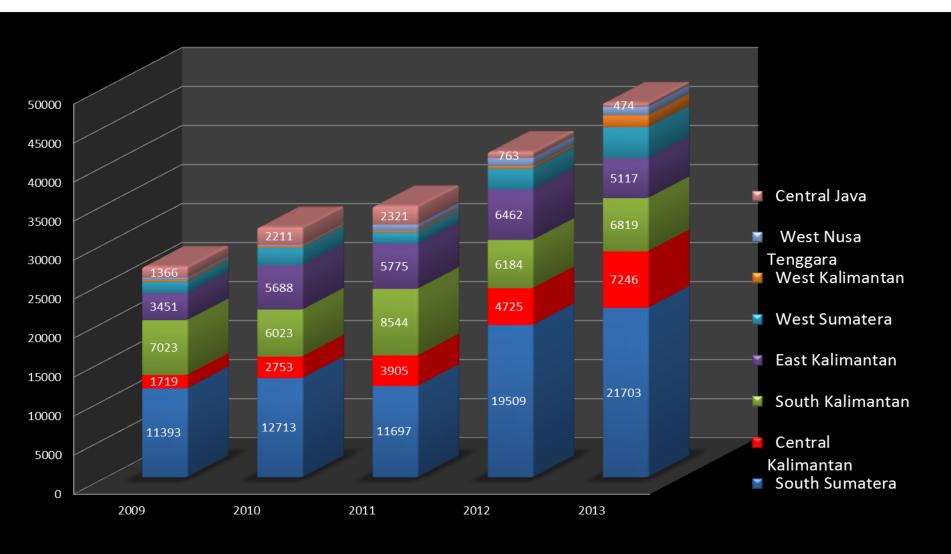

#### **TILAPIA PRODUCTION IN CAGES (TON)**

 South Sumatera was the biggest production area for tilapia cages culture from 2009 to 2013, with an increasing 43,68 %.