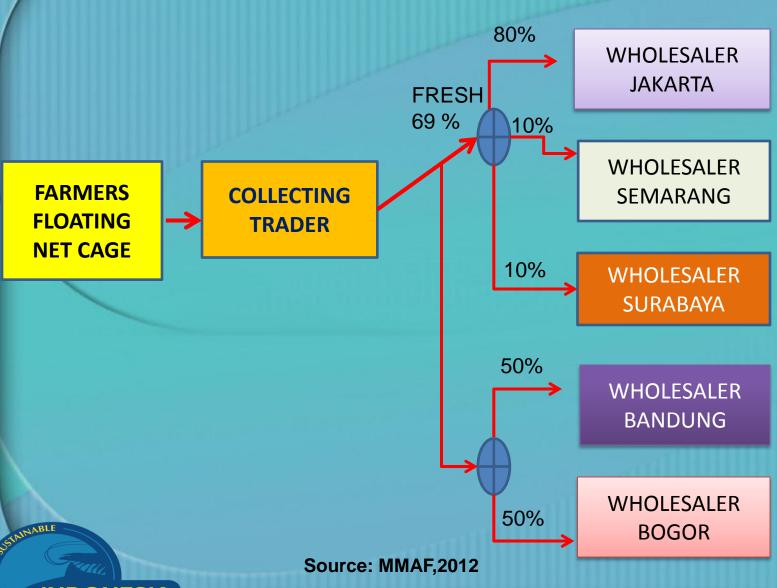

013.

#### MMAF's Programs for Small – Medium Scale

- **□** SAFE from Pond to Plate
- **GAP**
- ☐ SNI (Indonesia National Standard)
- ☐ Drugs Distribution Control
- ☐ National Residue Control Planning
- □R&D



#### **TILAPIA INDUSTRY**



#### 4 PILLARS OF PT AQUAFARM

USING FLOATING CAGE IN DEEP FRESH-WATER RESERVOIRS





FEEDING TILAPIA
WITH HIGHQUALITY
CEREALS AND
GRAINS





#### CONDUCTING EXTENSIVE WATER MONITORING VIA ON-SITE WATER QUALITY LABS





## INTERNATIONAL CERTIFIED





GLOBALG.A.P. (EUREPGAP)











#### DOMESTIC MARKET

- TRADITIONAL MARKET
- SUPERMARKET

#### WHOLE ROUND FRESH

- TRADITIONAL MARKET
- SUPERMARKET
- FOOD SERVICE
- HOUSEHOLDS

#### FROZEN FILLET

- SUPERMARKET (SMALL AMOUNT)
- CATERING
- RESTAURANT



#### **DOMESTIC DISTRIBUTION (LIVE & FRESH)**



#### Domestic Tilapia Consumption (Kg/Cap)



## Baby Fish (raw frozen & fried)





## FRESH WHOLEROUND:

- Traditional wet market
  - Supermarket
  - Fish Monger





Tilapia Cracker

#### **PROCESSED PRODUCTS**



Fried





Frozen Nuggets

#### FILLET AND WHOLE ROUND IN RETAIL MODERN









## **EXPORT**



#### TILAPIA VS TOTAL FISHERIES EXPORT



|           | Va                        | lue            |           |
|-----------|---------------------------|----------------|-----------|
| 5,000,000 |                           |                | 4,638,114 |
| 4,000,000 | 3,853,                    | 4,181,<br>658  |           |
| 3,000,000 |                           |                |           |
| 2,000,000 |                           |                |           |
| 1,000,000 |