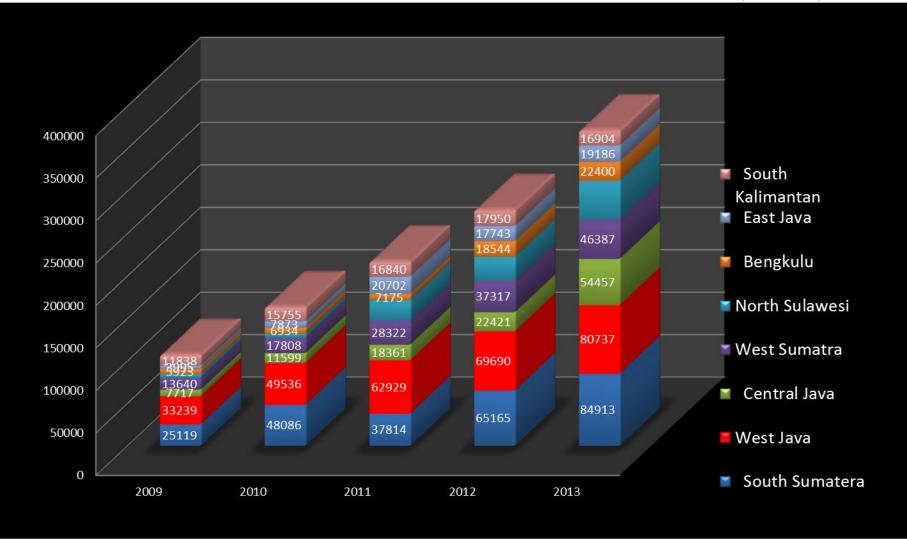

#### TILAPIA PRODUCTION IN PONDS (Ton)

 South Sumatera was the biggest production area with an increase of 43,18% from 2009 (25.119 ton) to 2013 (84.913 ton).