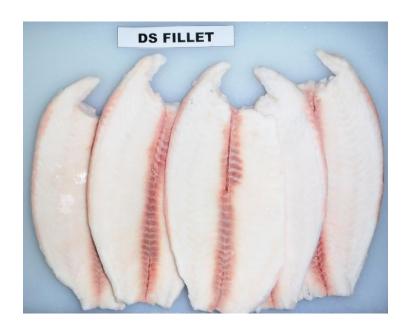

694    |
| Total   |              |           |           |
| Export  | 1,229,114    | 1,258,179 | 1,274,388 |

| Produk  | 2012                | 2013                | 2014                |
|---------|---------------------|---------------------|---------------------|
|         | Value (US\$<br>000) | Value (US\$<br>000) | Value (US\$<br>000) |
| Tilapia | 77,273              | 79,027              | 96,459              |
| Total   | ·                   | ·                   | ,                   |
| Export  | 3,853,658           | 4,181,857           | 4,638,114           |

#### INDONESIA TILAPIA EXPORT





## PREMIUM PRODUCTS





# A product from farm raised in balanced ecosystem





# DS FILLET

Fresh Fillet 3-5 Oz DS



Fresh 6-8 Oz NDS

# Fresh Products



#### **Frozen Products**



Frozen Fillet 7-9 Oz DS









#### **APRIL EVENT**



#### MAY EVENT









## TERIMA KASIH THANK YOU

seafoodindonesia@dkp.or.id