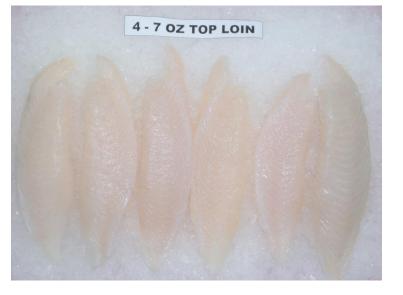

# DS FILLET

Fresh Fillet 3-5 Oz DS

Fresh 6-8 Oz NDS

# Fresh Products

#### **Frozen Products**

Frozen Fillet 7-9 Oz DS