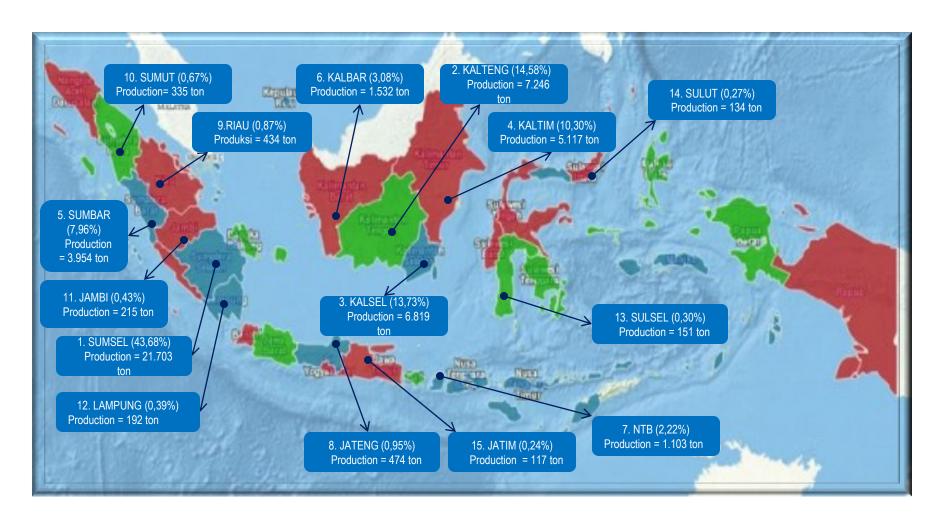

#### **Map of Cage Production Center, 2013**

Sumber: Statistical Aqucaulture, MMAF Indonesia, 2013