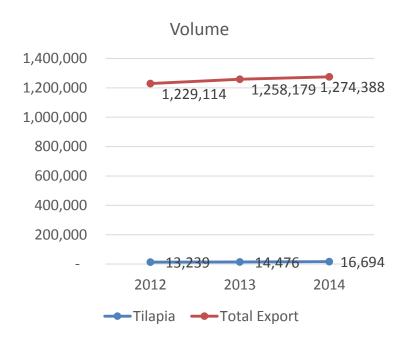

#### TILAPIA VS TOTAL FISHERIES EXPORT

|           | Va                        | lue            |           |
|-----------|---------------------------|----------------|-----------|
| 5,000,000 |                           |                | 4,638,114 |
| 4,000,000 | 3,853,                    | 4,181,<br>658  |           |
| 3,000,000 |                           |                |           |
| 2,000,000 |                           |                |           |
| 1,000,000 |                           |                |           |
| -         | <b>● 77,27</b> 3          | 3 79,027       | 96,459    |
|           | 2012                      | 2013           | 2014      |
|           | <b>→</b> Tilapia <b>-</b> | ◆ Total Export |           |

|         | 2012         | 2013      | 2014      |
|---------|--------------|-----------|-----------|
| Produk  |              | Volume    | Volume    |
|         | Volume (ton) | (ton)     | (ton)     |
|         |              |           |           |
| Tilapia | 13,239       | 14,476    | 16,694    |
| Total   |              |           |           |
| Export  | 1,229,114    | 1,258,179 | 1,274,388 |