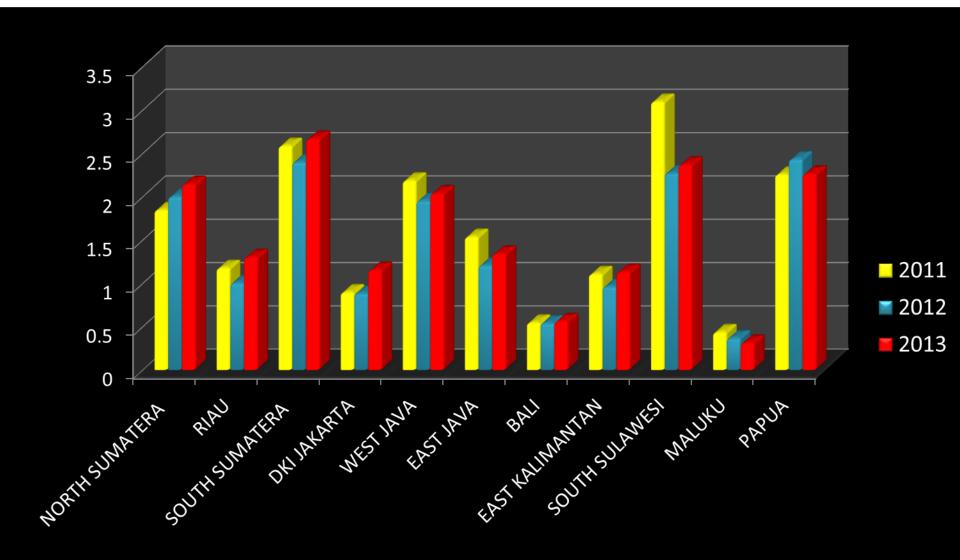

Scale

- **□** SAFE from Pond to Plate
- **GAP**
- ☐ SNI (Indonesia National Standard)
- ☐ Drugs Distribution Control
- ☐ National Residue Control Planning
- □R&D



#### **TILAPIA INDUSTRY**



#### 4 PILLARS OF PT AQUAFARM

USING FLOATING CAGE IN DEEP FRESH-WATER RESERVOIRS





FEEDING TILAPIA
WITH HIGHQUALITY
CEREALS AND
GRAINS





#### CONDUCTING EXTENSIVE WATER MONITORING VIA ON-SITE WATER QUALITY LABS





## INTERNATIONAL CERTIFIED





GLOBALG.A.P. (EUREPGAP)











#### DOMESTIC MARKET

- TRADITIONAL MARKET
- SUPERMARKET

#### WHOLE ROUND FRESH

- TRADITIONAL MARKET
- SUPERMARKET
- FOOD SERVICE
- HOUSEHOLDS

#### FROZEN FILLET

- SUPERMARKET (SMALL AMOUNT)
- CATERING
- RESTAURANT



#### **DOMESTIC DISTRIBUTION (LIVE & FRESH)**



#### Domestic Tilapia Consumption (Kg/Cap)



## Baby Fish (raw frozen & fried)





## FRESH WHOLEROUND:

- Traditional wet market
  - Supermarket
  - Fish Monger





Tilapia Cracker

#### **PROCESSED PRODUCTS**



Fried





Frozen Nuggets

#### FILLET AND WHOLE ROUND IN RETAIL MODERN









## **EXPORT**



#### TILAPIA VS TOTAL FISHERIES EXPORT



|           | Va                        | lue            |           |
|-----------|---------------------------|----------------|-----------|
| 5,000,000 |                           |                | 4,638,114 |
| 4,000,000 | 3,853,                    | 4,181,<br>658  |           |
| 3,000,000 |                           |                |           |
| 2,000,000 |                           |                |           |
| 1,000,000 |                           |                |