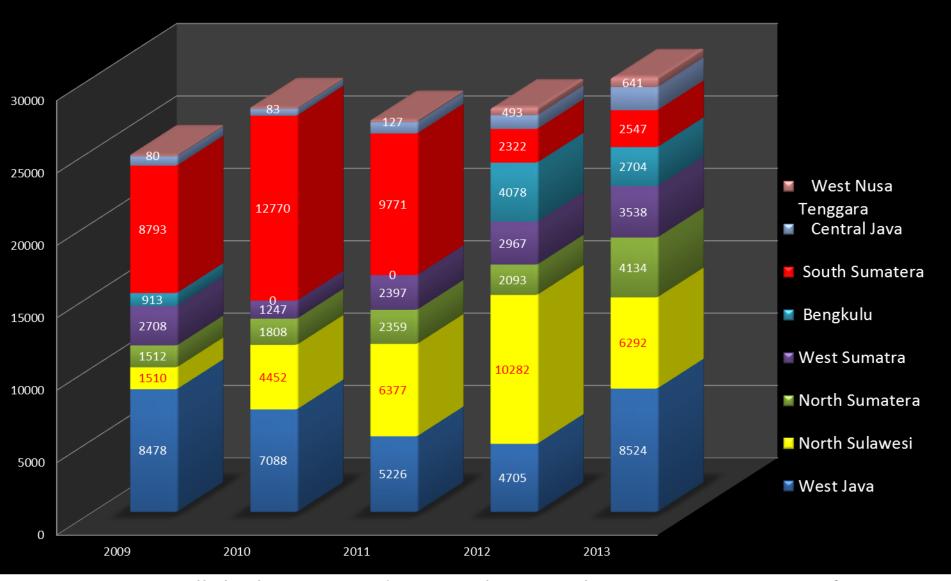

#### **TILAPIA PRODUCTION IN PADDY FIELD (Ton)**

West Java was still the biggest production Tilapia, with an increasing 7,13 % from 2009 (8.478 ton) to 2013 (8.524).

15