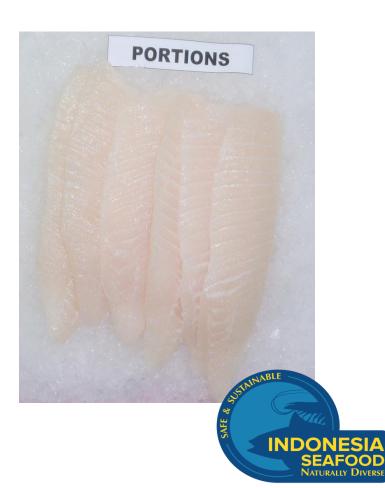

,239       | 14,476    | 16,694    |
| Total   |              |           |           |
| Export  | 1,229,114    | 1,258,179 | 1,274,388 |

| Produk  | 2012                | 2013                | 2014                |
|---------|---------------------|---------------------|---------------------|
|         | Value (US\$<br>000) | Value (US\$<br>000) | Value (US\$<br>000) |
| Tilapia | 77,273              | 79,027              | 96,459              |
| Total   | ·                   | ·                   | ,                   |
| Export  | 3,853,658           | 4,181,857           | 4,638,114           |

#### INDONESIA TILAPIA EXPORT





## PREMIUM PRODUCTS





# A product from farm raised in balanced ecosystem





# DS FILLET

Fresh Fillet 3-5 Oz DS



Fresh 6-8 Oz NDS

# Fresh Products



#### **Frozen Products**



Frozen Fillet 7-9 Oz DS









#### **APRIL EVENT**



#### MAY EVENT









## TERIMA KASIH THANK YOU

seafoodindonesia@dkp.or.id