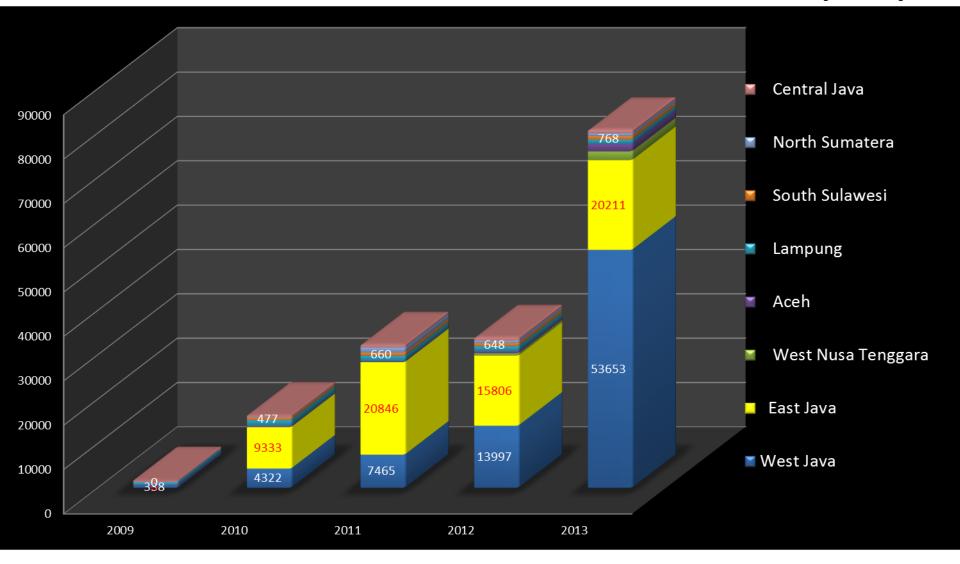

#### TILAPIA PRODUCTION IN PONDS (Ton)

 South Sumatera was the biggest production area with an increase of 43,18% from 2009 (25.119 ton) to 2013 (84.913 ton).