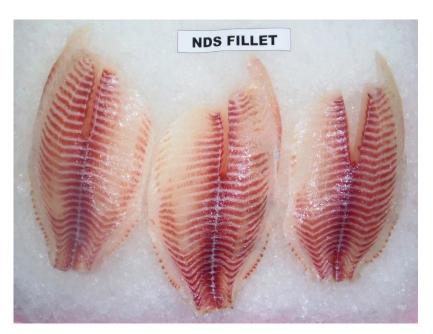

|           |
| Tilapia | 13,239       | 14,476    | 16,694    |
| Total   |              |           |           |
| Export  | 1,229,114    | 1,258,179 | 1,274,388 |

| Produk  | 2012                | 2013                | 2014                |
|---------|---------------------|---------------------|---------------------|
|         | Value (US\$<br>000) | Value (US\$<br>000) | Value (US\$<br>000) |
| Tilapia | 77,273              | 79,027              | 96,459              |
| Total   | ·                   | ·                   | ,                   |
| Export  | 3,853,658           | 4,181,857           | 4,638,114           |

#### INDONESIA TILAPIA EXPORT





## PREMIUM PRODUCTS





# A product from farm raised in balanced ecosystem





# DS FILLET

Fresh Fillet 3-5 Oz DS



Fresh 6-8 Oz NDS

# Fresh Products



#### **Frozen Products**



Frozen Fillet 7-9 Oz DS









#### **APRIL EVENT**



#### MAY EVENT









## TERIMA KASIH THANK YOU

seafoodindonesia@dkp.or.id